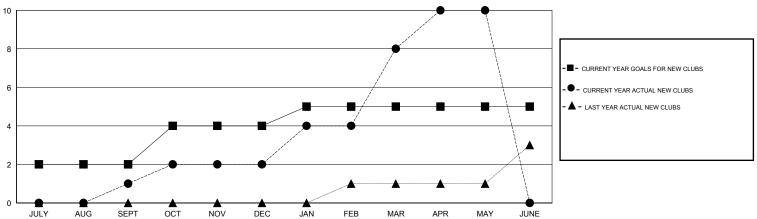

## GOALS AND ACTUAL NEW CLUBS CUMULATIVE

## **LOCATION REP OF SRI LANKA**

**GMT CA** 

| Clubs                 |               |           |               | Members  RESULTS FOR 2016-2017 |                                                                |                                                              |                                                    |
|-----------------------|---------------|-----------|---------------|--------------------------------|----------------------------------------------------------------|--------------------------------------------------------------|----------------------------------------------------|
| RESULTS FOR 2016-2017 |               |           |               |                                |                                                                |                                                              |                                                    |
| QUARTER               | NEW CLUB GOAL | NEW CLUBS | DROPPED CLUBS | QUARTER                        | NEW MEMBER GROWTH<br>NET GOAL (not reinstated<br>or transfers) | NEW MEMBER<br>GROWTH ACTUAL (not<br>reinstated or transfers) | DROPPED<br>MEMBERS ACTUAL<br>(including transfers) |
| JULY/AUG/SEPT         | 2             | 1         | 0             | JULY/AUG/SEPT                  | -14                                                            | 95                                                           | 183                                                |
| OCT/NOV/DEC           | 2             | 1         | 0             | OCT/NOV/DEC                    | 69                                                             | 149                                                          | 43                                                 |
| JAN/FEB/MAR           | 1             | 6         | 1             | JAN/FEB/MAR                    | 26                                                             | 206                                                          | 53                                                 |
| APR/MAY/JUNE          | 0             | 2         | 0             | APR/MAY/JUNE                   | -3                                                             | 94                                                           | 22                                                 |