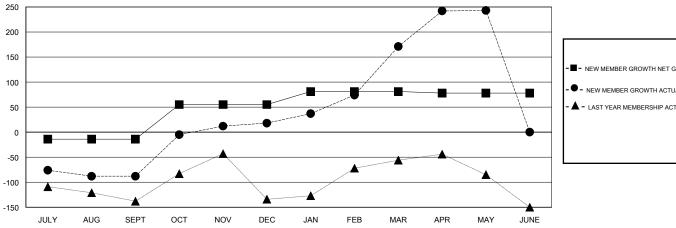

## GOALS AND ACTUAL MEMBERS CUMULATIVE

| -■- NEW MEMBER GROWTH NET GOAL    |  |
|-----------------------------------|--|
| - ● - NEW MEMBER GROWTH ACTUAL    |  |
| - ▲ - LAST YEAR MEMBERSHIP ACTUAL |  |
|                                   |  |
|                                   |  |
|                                   |  |

## **LOCATION REP OF SRI LANKA**

**GMT CA** 

| Clubs                 |               |           |               | Members  RESULTS FOR 2016-2017 |                                                                |                                                              |                                                    |
|-----------------------|---------------|-----------|---------------|--------------------------------|----------------------------------------------------------------|--------------------------------------------------------------|----------------------------------------------------|
| RESULTS FOR 2016-2017 |               |           |               |                                |                                                                |                                                              |                                                    |
| QUARTER               | NEW CLUB GOAL | NEW CLUBS | DROPPED CLUBS | QUARTER                        | NEW MEMBER GROWTH<br>NET GOAL (not reinstated<br>or transfers) | NEW MEMBER<br>GROWTH ACTUAL (not<br>reinstated or transfers) | DROPPED<br>MEMBERS ACTUAL<br>(including transfers) |
| JULY/AUG/SEPT         | 2             | 1         | 0             | JULY/AUG/SEPT                  | -14                                                            | 95                                                           | 183                                                |
| OCT/NOV/DEC           | 2             | 1         | 0             | OCT/NOV/DEC                    | 69                                                             | 149                                                          | 43                                                 |
| JAN/FEB/MAR           | 1             | 6         | 1             | JAN/FEB/MAR                    | 26                                                             | 206                                                          | 53                                                 |
| APR/MAY/JUNE          | 0             | 2         | 0             | APR/MAY/JUNE                   | -3                                                             | 94                                                           | 22                                                 |